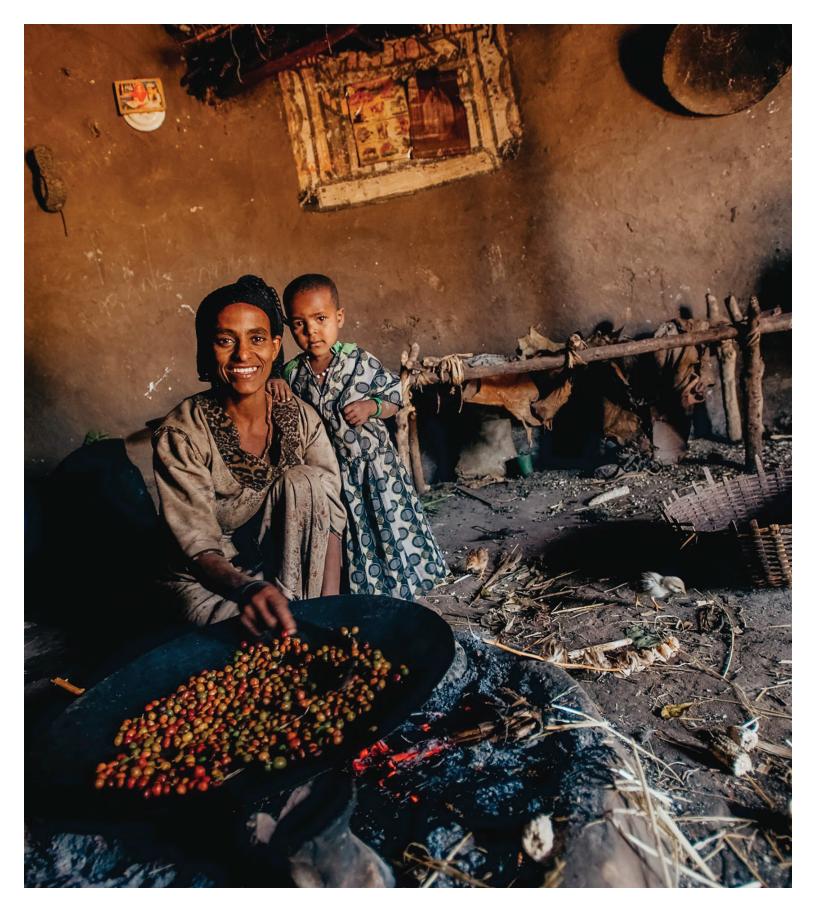

### Ethiopia

In the last 15 years God has brought about an unprecedented gospel movement in Ethiopia. Tens of thousands of people have come to faith, and hundreds of new churches have been planted. Pray that these new churches would be strengthened and that believers would stand strong under persecution.

Pray for the millions of Somali people living in Ethiopia, with nearly 100% being Muslim.