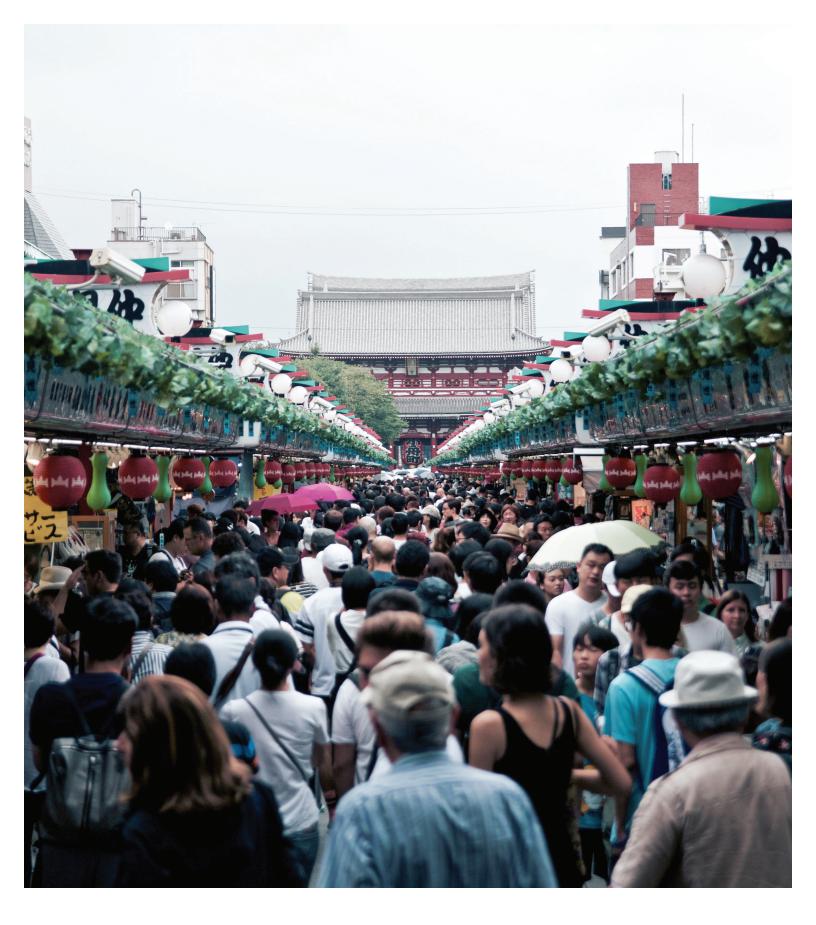

## Japan

Despite 500 years of Christian presence in Japan, Christianity is still regarded as an outside Western religion. Pray for the gospel to bear fruit among the Japanese people.

There are 24 cities in Japan with no church at all. Pray that God would plant strong, multiplying churches in these cities.