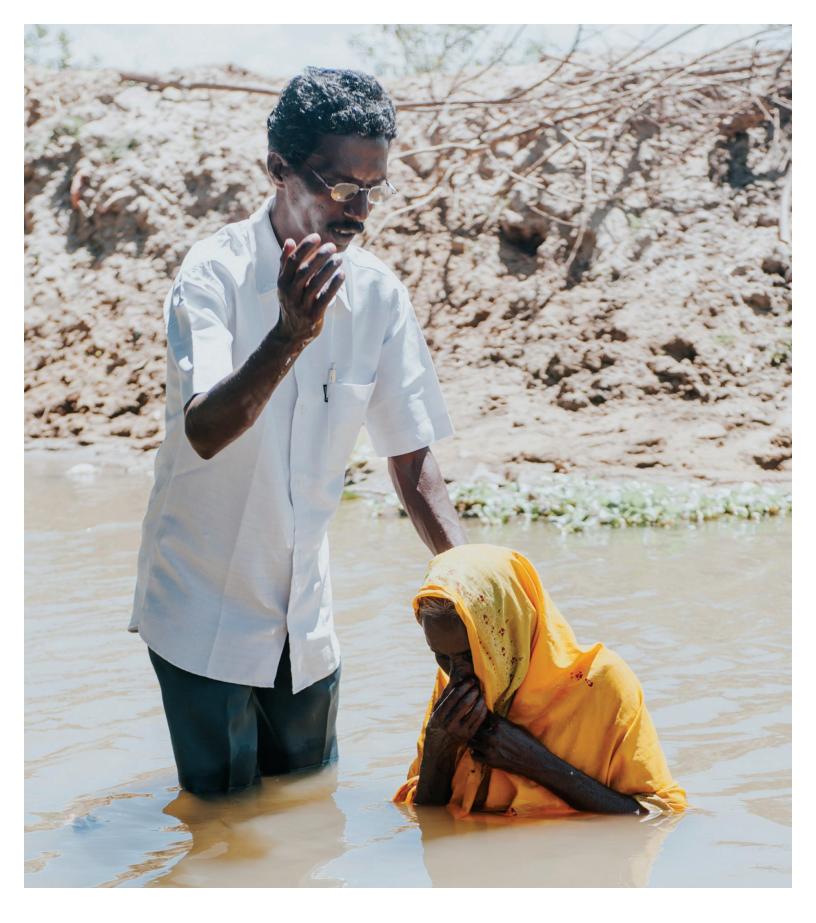

### Ethiopia

In the last 15 years God has brought about an unprecedented gospel movement in Ethiopia. Tens of thousands of people have come to faith, and hundreds of new churches have been planted. Pray that these new churches would be strengthened and that believers would stand strong under persecution.

Pray for the millions of Somali people living in Ethiopia, with nearly 100% being Muslim.