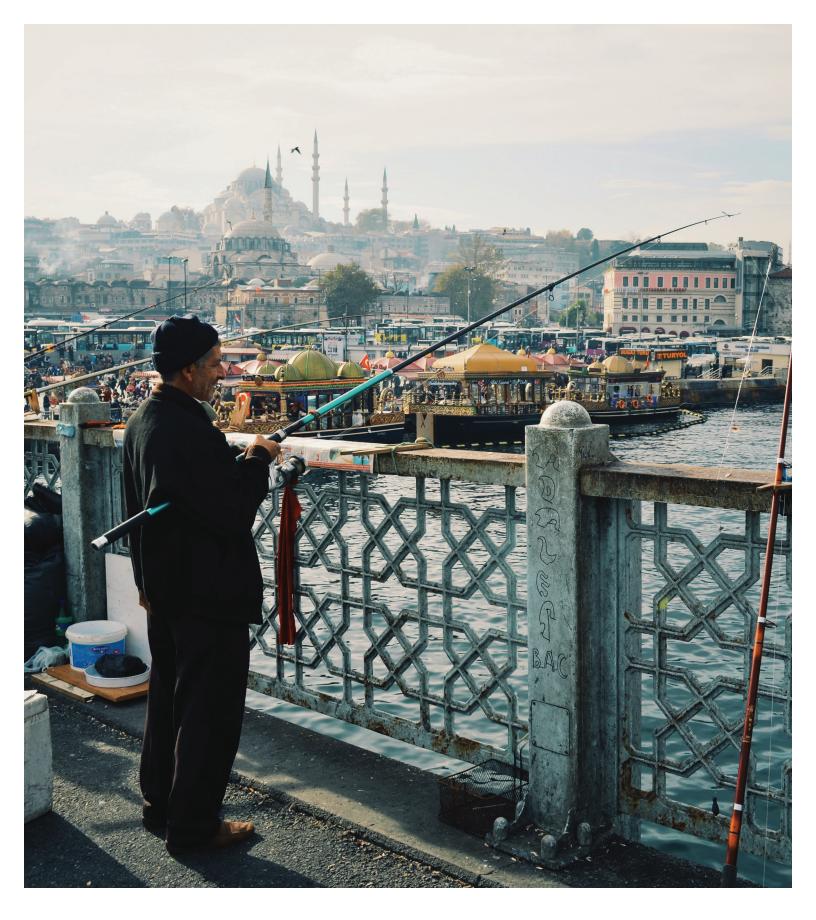

### Istanbul, Turkey

For over 1,000 years, Istanbul was one of the centers of the Christian world. However, with the spread of Islam, less than 1,000 of its 15,000,000 residents are followers of Jesus.

Pray that the gospel would be heard and understood among the many different groups of people who live in Istanbul.