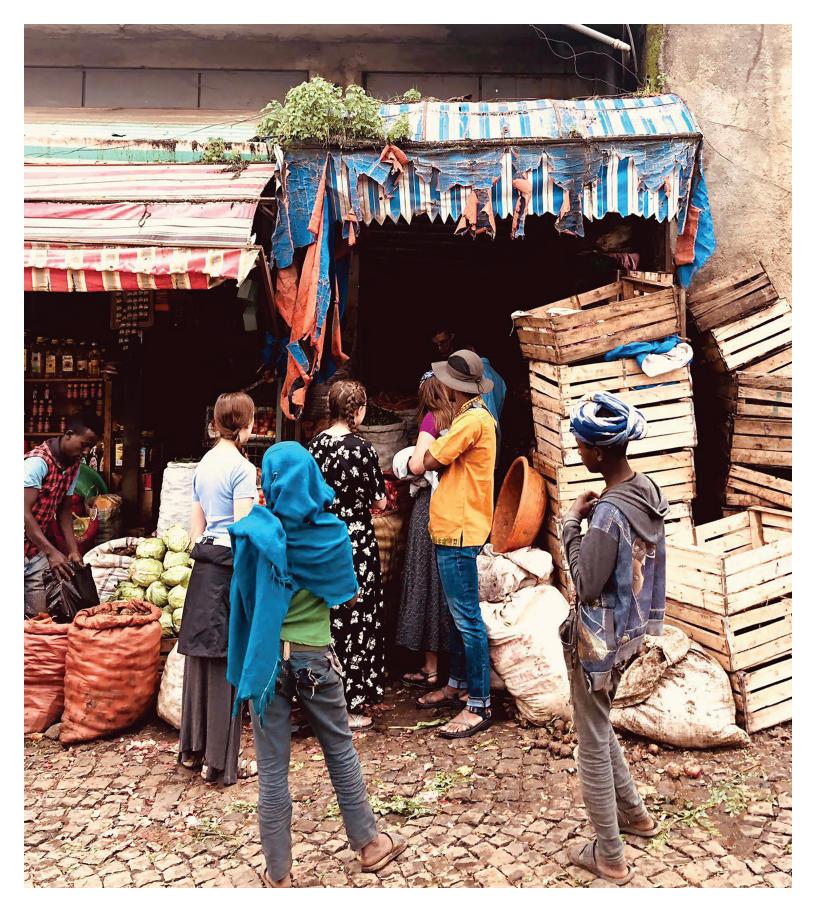

### Ethiopia

In the last 15 years God has brought about an unprecedented gospel movement in Ethiopia. Tens of thousands of people have come to faith, and hundreds of new churches have been planted. Pray that these new churches would be strengthened and that believers would stand strong under persecution.

Pray for the millions of Somali people living in Ethiopia, with nearly 100% being Muslim.